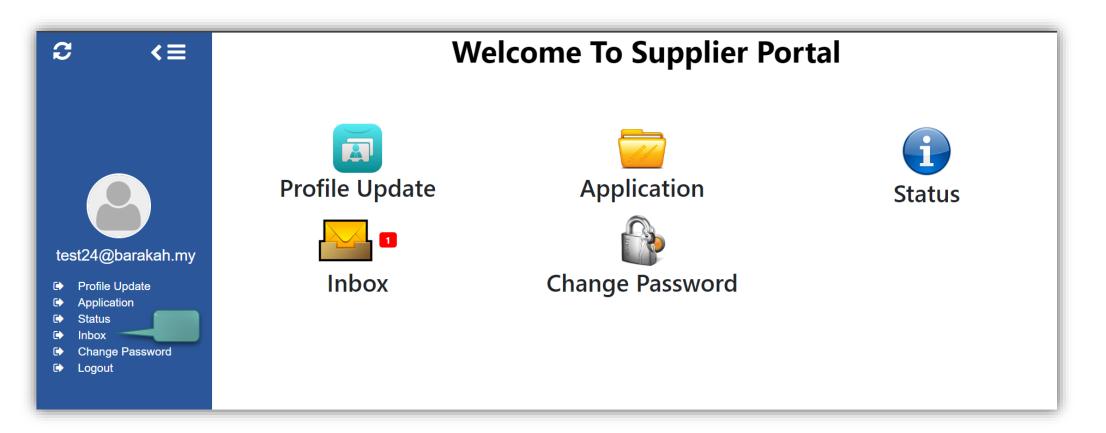

## APPLICATION First time user will be prompted to Application page, fill up all the necessary fields than click Update to save

| C     | <≡                    | Please fill your company int | formation in the Application Form. |                                     |                                 |                                     |                   |
|-------|-----------------------|------------------------------|------------------------------------|-------------------------------------|---------------------------------|-------------------------------------|-------------------|
|       |                       | COMPANY INF                  | ORMATION 😁 PRINCIPAL 🗃             | BIDDING INTEREST                    | COMPANIES 😁 PARTNERS            | 📽 STORAGE FACILITIES 🛛 🖉 FIN        | ANCIAL STATEMENTS |
|       |                       | SADDITIONAL INF              | ORMATION 🛛 😤 DOCUMENT LIST         |                                     |                                 |                                     |                   |
|       |                       | *Supplier Name :             |                                    |                                     | Reg no :                        | 0000                                |                   |
|       |                       |                              |                                    |                                     | Supplier TIN No :               |                                     |                   |
|       |                       | *Address 1 :                 |                                    |                                     | Address 2 :                     |                                     |                   |
|       |                       | Address 3 :                  |                                    |                                     | *Postcode :                     | *City :                             |                   |
| test3 | 0@barakah.my          | *State :                     | *Country :                         | Malaysia                            | ~                               |                                     |                   |
|       | ofile Update          | *Category :                  | Administration and IT              | ~                                   | Phone No :                      | 000                                 |                   |
|       | plication<br>atus     | Fax No :                     |                                    |                                     | Email :                         | test30@barakah.my                   |                   |
|       | box<br>nange Password | Web Site :                   |                                    |                                     |                                 |                                     |                   |
| 🕞 Lo  | gout                  | Company Type                 | Limited                            | <ul> <li>Private Limited</li> </ul> | <ul> <li>Partnership</li> </ul> | <ul> <li>Sole Proprietor</li> </ul> |                   |
|       |                       | Date Founded :               | 27 Aug 2024                        |                                     | Present Mgmt Since:             | 27 Aug 2024                         |                   |
|       |                       |                              |                                    |                                     |                                 |                                     |                   |
|       |                       |                              |                                    |                                     | Jpdate Back                     |                                     |                   |

## INBOX Notification will be sent to Inbox regarding the application status