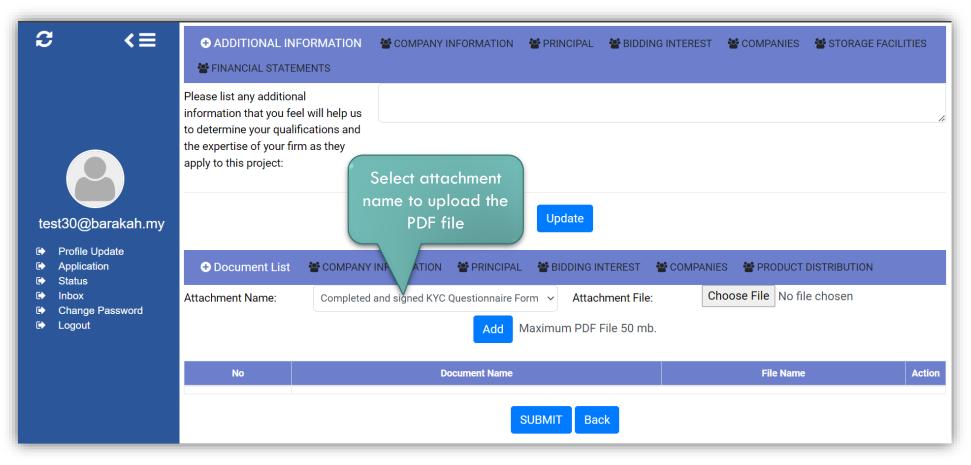

## APPLICATION Please attach documents as per page 3. Click Submit to complete your application